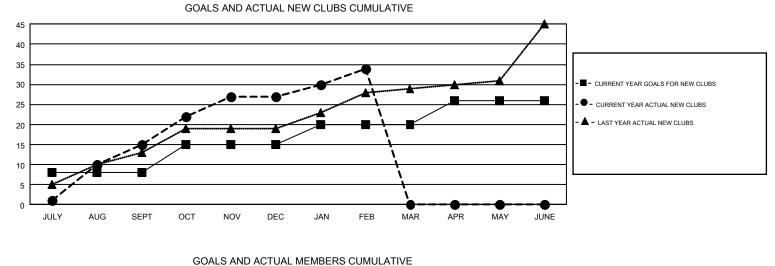

## GMT: JUSWAN TJOE

REPORT DOES NOT INCLUDE CLUBS IN UNDISTRICTED AREAS.

| Clubs                 |               |           |               | Members               |                                                                |                                                              |                                                    |  |
|-----------------------|---------------|-----------|---------------|-----------------------|----------------------------------------------------------------|--------------------------------------------------------------|----------------------------------------------------|--|
| RESULTS FOR 2016-2017 |               |           |               | RESULTS FOR 2016-2017 |                                                                |                                                              |                                                    |  |
| QUARTER               | NEW CLUB GOAL | NEW CLUBS | DROPPED CLUBS | QUARTER               | NEW MEMBER GROWTH<br>NET GOAL (not reinstated<br>or transfers) | NEW MEMBER<br>GROWTH ACTUAL (not<br>reinstated or transfers) | DROPPED<br>MEMBERS ACTUAL<br>(including transfers) |  |
| JULY/AUG/SEPT         | 8             | 15        | 4             | JULY/AUG/SEPT         | 290                                                            | 641                                                          | 419                                                |  |
| OCT/NOV/DEC           | 7             | 12        | 10            | OCT/NOV/DEC           | 230                                                            | 1,070                                                        | 691                                                |  |
| JAN/FEB/MAR           | 5             | 7         | 1             | JAN/FEB/MAR           | 190                                                            | 284                                                          | 104                                                |  |
| APR/MAY/JUNE          | 6             | 0         | 0             | APR/MAY/JUNE          | 315                                                            | 0                                                            | 0                                                  |  |