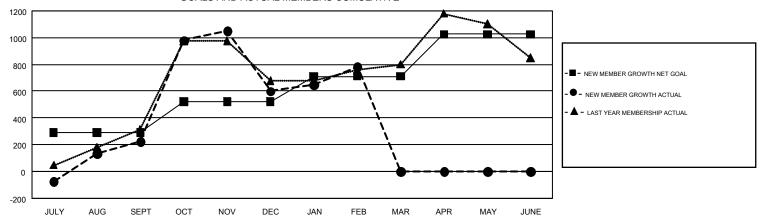

## GMT: JUSWAN TJOE

REPORT DOES NOT INCLUDE CLUBS IN UNDISTRICTED AREAS.

| Clubs                 |               |           |               | Members               |                                                                |                                                              |                                                    |  |
|-----------------------|---------------|-----------|---------------|-----------------------|----------------------------------------------------------------|--------------------------------------------------------------|----------------------------------------------------|--|
| RESULTS FOR 2016-2017 |               |           |               | RESULTS FOR 2016-2017 |                                                                |                                                              |                                                    |  |
| QUARTER               | NEW CLUB GOAL | NEW CLUBS | DROPPED CLUBS | QUARTER               | NEW MEMBER GROWTH<br>NET GOAL (not reinstated<br>or transfers) | NEW MEMBER<br>GROWTH ACTUAL (not<br>reinstated or transfers) | DROPPED<br>MEMBERS ACTUAL<br>(including transfers) |  |
| JULY/AUG/SEPT         | 8             | 15        | 4             | JULY/AUG/SEPT         | 290                                                            | 641                                                          | 419                                                |  |
| OCT/NOV/DEC           | 7             | 12        | 10            | OCT/NOV/DEC           | 230                                                            | 1,070                                                        | 691                                                |  |
| JAN/FEB/MAR           | 5             | 7         | 1             | JAN/FEB/MAR           | 190                                                            | 284                                                          | 104                                                |  |
| APR/MAY/JUNE          | 6             | 0         | 0             | APR/MAY/JUNE          | 315                                                            | 0                                                            | 0                                                  |  |